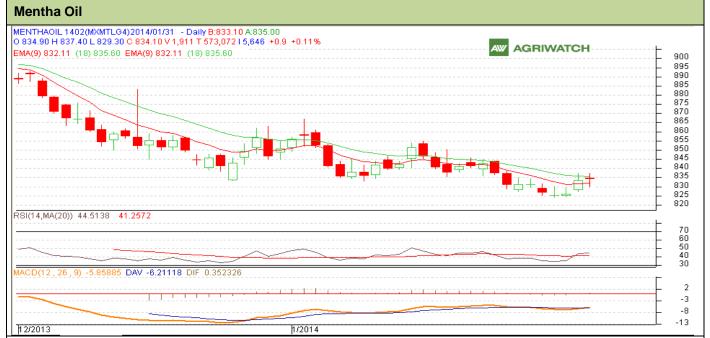

## **Technical Commentary:**

- > Market is moving in the uptrend as candlesticks depicts.
- Oscillator RSI is in neutral zone.
- Prices closed between 9 days EMA and below 18 days EM.
- In yesterday's trading session, candlestick shows indecision.

## Strategy: Wait

| Intraday Supports & Resistances                        |     |     | S2   | S1    | PCP   | R1  | R2  |
|--------------------------------------------------------|-----|-----|------|-------|-------|-----|-----|
| Mentha Oil                                             | MCX | Feb | 820  | 828   | 834.1 | 846 | 853 |
| Intraday Trade Call*                                   |     |     | Call | Entry | T1    | T2  | SL  |
| Mentha Oil                                             | MCX | Feb | Wait | -     | -     | -   | -   |
| *Do not carry forward the position until the next day. |     |     |      |       |       |     |     |