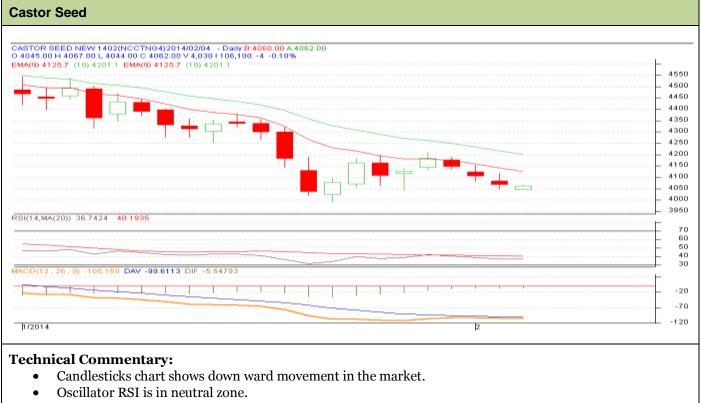

## Exchange: NCDEX Expiry: Feb 20<sup>th</sup>, 2014

• Price closed below 9 and 18 days EMA.

| Strategy: Wait                                         |       |     |      |           |      |      |      |
|--------------------------------------------------------|-------|-----|------|-----------|------|------|------|
| Intraday Supports & Resistances                        |       |     | S2   | <b>S1</b> | РСР  | R1   | R2   |
| Castor                                                 | NCDEX | Feb | 3991 | 4000      | 4066 | 4155 | 4249 |
| Intraday Trade Call*                                   |       |     | Call | Entry     | T1   | T2   | SL   |
| Castor                                                 | NCDEX | Feb | Wait | -         | -    | -    | -    |
| *Do not carry forward the position until the next day. |       |     |      |           |      |      |      |