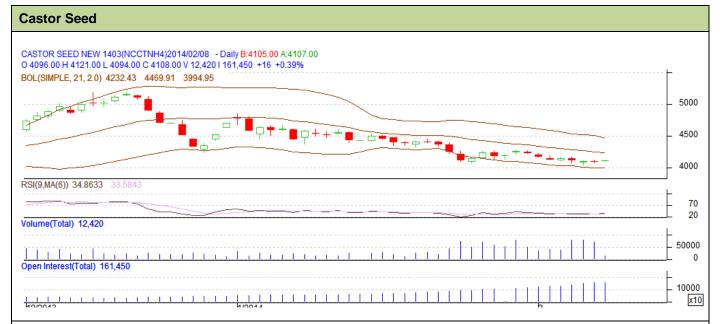

Commodity: Castor Seed Exchange: NCDEX Contract: March Expiry: Mar 20<sup>th</sup>, 2014

## **Technical Commentary:**

- Candlesticks chart shows range bound movement in the market.
- Oscillator RSI is near over bought region zone.
- Rise in open interest and price show long buildup.

| Strategy: 1 | Buv |
|-------------|-----|
|-------------|-----|

| 0.                                                     |       |     |      |       |      |      |      |  |  |
|--------------------------------------------------------|-------|-----|------|-------|------|------|------|--|--|
| Intraday Supports & Resistances                        |       |     | S2   | S1    | PCP  | R1   | R2   |  |  |
| Castor                                                 | NCDEX | Feb | 3920 | 3950  | 4092 | 4300 | 4350 |  |  |
| Intraday Trade Call*                                   |       |     | Call | Entry | T1   | T2   | SL   |  |  |
| Castor                                                 | NCDEX | Feb | Buy  | 4096  | 4121 | 4137 | 4083 |  |  |
| *Do not carry forward the position until the next day. |       |     |      |       |      |      |      |  |  |