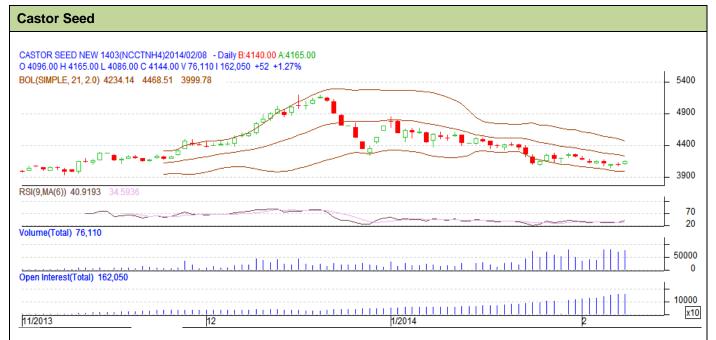

## **Technical Commentary:**

- Candlesticks chart shows range bound movement in the market.
- Oscillator RSI is in neutral zone.
- Rise in open interest and price show long buildup.

| Strategy: Buy                                          |       |     |                |       |      |      |      |
|--------------------------------------------------------|-------|-----|----------------|-------|------|------|------|
| <b>Intraday Supports &amp; Resistances</b>             |       |     | S <sub>2</sub> | S1    | PCP  | R1   | R2   |
| Castor                                                 | NCDEX | Feb | 3920           | 3950  | 4144 | 4300 | 4350 |
| Intraday Trade Call*                                   |       |     | Call           | Entry | T1   | T2   | SL   |
| Castor                                                 | NCDEX | Feb | Buy            | 4155  | 4195 | 4215 | 4133 |
| *Do not carry forward the position until the next day. |       |     |                |       |      |      |      |