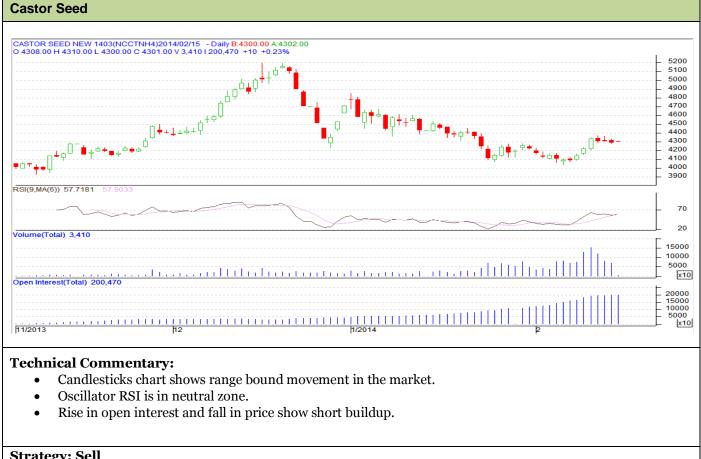

## Exchange: NCDEX Expiry: Mar 20<sup>th</sup>, 2014

| Strategy: Sen                                          |       |     |      |           |      |      |      |
|--------------------------------------------------------|-------|-----|------|-----------|------|------|------|
| Intraday Supports & Resistances                        |       |     | S2   | <b>S1</b> | РСР  | R1   | R2   |
| Castor                                                 | NCDEX | Feb | 4050 | 4100      | 4291 | 4450 | 4500 |
| Intraday Trade Call*                                   |       |     | Call | Entry     | T1   | T2   | SL   |
| Castor                                                 | NCDEX | Feb | Sell | 4315      | 4300 | 4285 | 4323 |
| *Do not carry forward the position until the next day. |       |     |      |           |      |      |      |