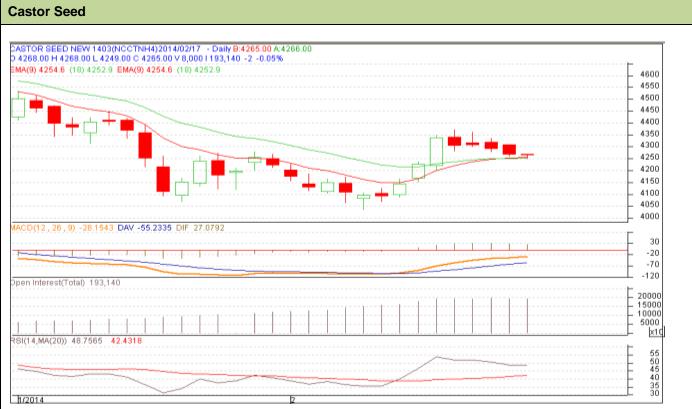

## **Technical Commentary:**

- Candlesticks chart shows range bound movement in the market.
- Oscillator RSI is in neutral zone.
- Fall in open interest and fall in price show Long liquidation.

| Strategy: Sel | 1 | ı |
|---------------|---|---|
|---------------|---|---|

| 0.                                                    |       |     |                |       |      |           |      |  |  |
|-------------------------------------------------------|-------|-----|----------------|-------|------|-----------|------|--|--|
| Intraday Supports & Resistances                       |       |     | S <sub>2</sub> | S1    | PCP  | R1        | R2   |  |  |
| Castor                                                | NCDEX | Feb | 4050           | 4100  | 4267 | 4450      | 4500 |  |  |
| Intraday Trade Call*                                  |       |     | Call           | Entry | T1   | <b>T2</b> | SL   |  |  |
| Castor                                                | NCDEX | Feb | Sell           | 4272  | 4252 | 4239      | 4284 |  |  |
| *Do not carry forward the position until the next day |       |     |                |       |      |           |      |  |  |