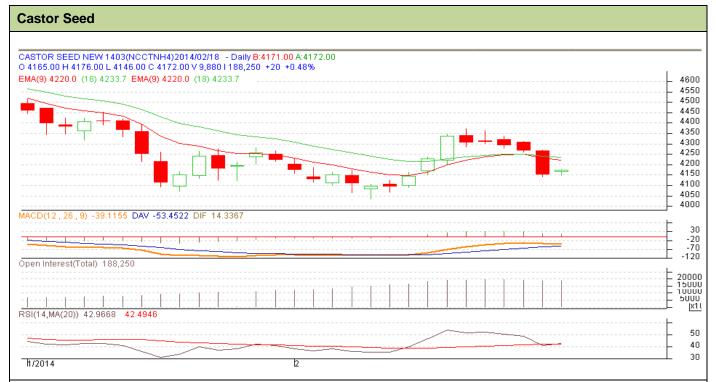

## **Technical Commentary:**

- Candlesticks chart shows down ward movement in the market.
- Oscillator RSI is in neutral zone.
- Fall in open interest and fall in price show Long liquidation.

| Strategy: | Sell |
|-----------|------|
|           |      |

| Intraday Supports & Resistances                        |       |     | S2   | S1    | PCP  | R1        | R2   |  |  |
|--------------------------------------------------------|-------|-----|------|-------|------|-----------|------|--|--|
| Castor                                                 | NCDEX | Feb | 4050 | 4100  | 4152 | 4450      | 4500 |  |  |
| Intraday Trade Call*                                   |       |     | Call | Entry | T1   | <b>T2</b> | SL   |  |  |
| Castor                                                 | NCDEX | Feb | Sell | 4203  | 4175 | 4152      | 4220 |  |  |
| *Do not carry forward the position until the next day. |       |     |      |       |      |           |      |  |  |