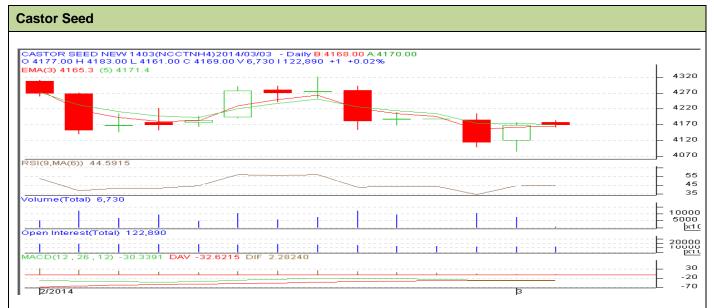

## **Technical Commentary:**

- Candlesticks chart shows range bound movement in the market.
- Oscillator RSI is in neutral zone.
  Last candle stick depicts bullishness in the market.

|  | Str | ategy | : Sell |
|--|-----|-------|--------|
|--|-----|-------|--------|

| Intraday Supports & Resistances                        |       |      | S2    | S1   | PCP       | R1   | R2   |  |  |
|--------------------------------------------------------|-------|------|-------|------|-----------|------|------|--|--|
| Castor                                                 | NCDEX | Feb  | 4050  | 4100 | 4168      | 4450 | 4500 |  |  |
| Intraday Trade Call*                                   |       | Call | Entry | T1   | <b>T2</b> | SL   |      |  |  |
| Castor                                                 | NCDEX | Feb  | Sell  | 4185 | 4168      | 4150 | 4198 |  |  |
| *Do not carry forward the position until the next day. |       |      |       |      |           |      |      |  |  |