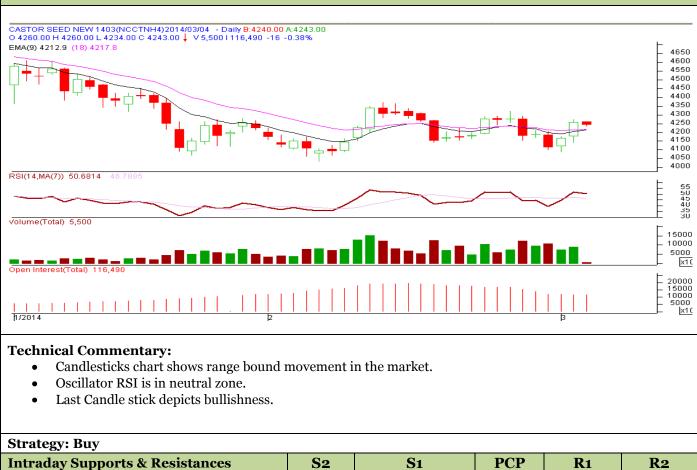

## Exchange: NCDEX Expiry: Mar 20<sup>th</sup>, 2014

**Castor Seed** 

| Intraday Supports & Resistances                        |       |     | 52   | 51    | PCP       | K1   | K2   |
|--------------------------------------------------------|-------|-----|------|-------|-----------|------|------|
| Castor                                                 | NCDEX | Mar | 4050 | 4100  | 4269      | 4450 | 4500 |
| Intraday Trade Call*                                   |       |     | Call | Entry | <b>T1</b> | T2   | SL   |
| Castor                                                 | NCDEX | Mar | Buy  | 4260  | 4278      | 4298 | 4254 |
| *Do not carry forward the position until the next day. |       |     |      |       |           |      |      |