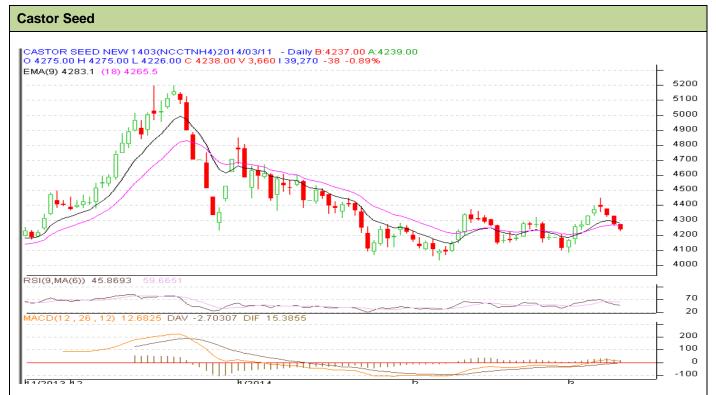

## **Technical Commentary:**

- Candlesticks chart shows down ward movement in the market.
- Oscillator RSI is in neutral zone.
- Last Candle stick depicts bearishness.

| Strategy: Se | Ш |
|--------------|---|
|--------------|---|

| Intraday Supports & Resistances                        |       |     | S2   | S1    | PCP  | R1   | R2   |  |  |
|--------------------------------------------------------|-------|-----|------|-------|------|------|------|--|--|
| Castor                                                 | NCDEX | Mar | 4050 | 4100  | 4276 | 4450 | 4500 |  |  |
| Intraday Trade Call*                                   |       |     | Call | Entry | T1   | T2   | SL   |  |  |
| Castor                                                 | NCDEX | Mar | Sell | 4275  | 4262 | 4250 | 4285 |  |  |
| *Do not carry forward the position until the next day. |       |     |      |       |      |      |      |  |  |