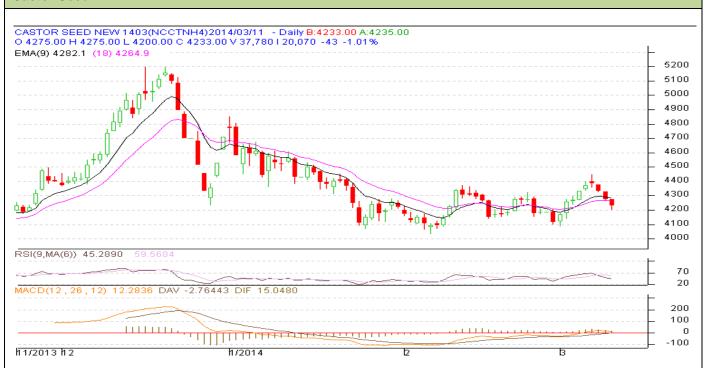

## **Castor Seed**

## **Technical Commentary:**

- Candlesticks chart shows down ward movement in the market.
- Oscillator RSI is in neutral zone.
- Last Candle stick depicts bearishness.

| Strategy: Sell                                         |       |     |      |           |      |      |      |
|--------------------------------------------------------|-------|-----|------|-----------|------|------|------|
| Intraday Supports & Resistances                        |       |     | S2   | <b>S1</b> | РСР  | R1   | R2   |
| Castor                                                 | NCDEX | Mar | 4050 | 4100      | 4233 | 4450 | 4500 |
| Intraday Trade Call*                                   |       |     | Call | Entry     | T1   | T2   | SL   |
| Castor                                                 | NCDEX | Mar | Sell | 4269      | 4230 | 4210 | 4292 |
| *Do not carry forward the position until the next day. |       |     |      |           |      |      |      |