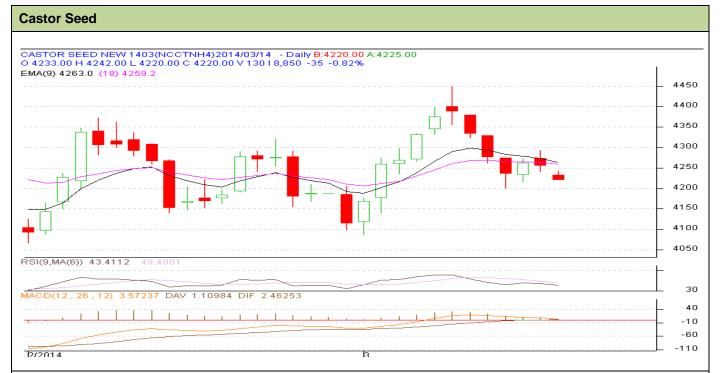

## **Technical Commentary:**

- Candlesticks chart shows down ward movement in the market.
- Oscillator RSI is in neutral zone.
- Last Candle stick depicts bearishness.

| Strategy: Se | ell |
|--------------|-----|
|--------------|-----|

| Intraday Supports & Resistances                       |       |     | S2   | S1    | PCP  | R1        | R2   |  |  |
|-------------------------------------------------------|-------|-----|------|-------|------|-----------|------|--|--|
| Castor                                                | NCDEX | Mar | 4050 | 4100  | 4255 | 4450      | 4500 |  |  |
| Intraday Trade Call*                                  |       |     | Call | Entry | T1   | <b>T2</b> | SL   |  |  |
| Castor                                                | NCDEX | Mar | Sell | 4250  | 4230 | 4200      | 4258 |  |  |
| *Do not carry forward the position until the next day |       |     |      |       |      |           |      |  |  |