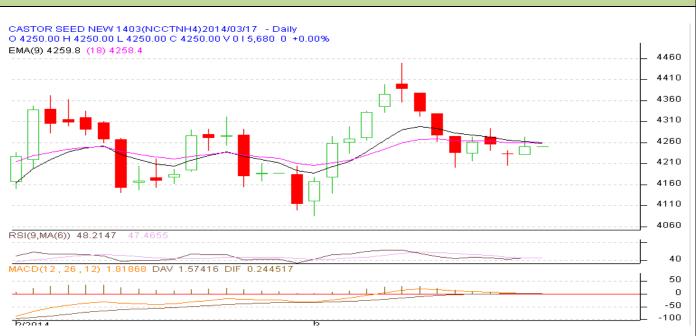

## **Technical Commentary:**

- Candlesticks chart shows range bound movement in the market.
- Oscillator RSI is in neutral zone.
- Last Candle stick depicts bullishness.

| Strategy: Buy                                          |       |     |      |            |      |      |      |
|--------------------------------------------------------|-------|-----|------|------------|------|------|------|
| Intraday Supports & Resistances                        |       |     | S2   | <b>S</b> 1 | РСР  | R1   | R2   |
| Castor                                                 | NCDEX | Mar | 4050 | 4100       | 4250 | 4450 | 4500 |
| Intraday Trade Call*                                   |       |     | Call | Entry      | T1   | T2   | SL   |
| Castor                                                 | NCDEX | Mar | Buy  | 4235       | 4250 | 4265 | 4230 |
| *Do not carry forward the position until the next day. |       |     |      |            |      |      |      |