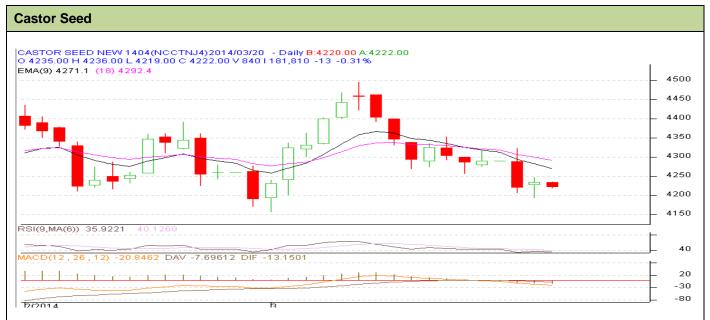

## **Technical Commentary:**

- Candlesticks chart shows down ward movement in the market.
- Oscillator RSI is in neutral zone.
- Last Candle stick depicts bearishness.

| Strategy: Sell | l |
|----------------|---|
|----------------|---|

| Ö                                                      |       |       |                |       |      |           |      |  |
|--------------------------------------------------------|-------|-------|----------------|-------|------|-----------|------|--|
| <b>Intraday Supports &amp; Resistances</b>             |       |       | S <sub>2</sub> | S1    | PCP  | R1        | R2   |  |
| Castor                                                 | NCDEX | April | 4050           | 4100  | 4220 | 4450      | 4500 |  |
| Intraday Trade Call*                                   |       |       | Call           | Entry | T1   | <b>T2</b> | SL   |  |
| Castor                                                 | NCDEX | April | Sell           | 4235  | 4215 | 4200      | 4240 |  |
| *Do not carry forward the position until the next day. |       |       |                |       |      |           |      |  |