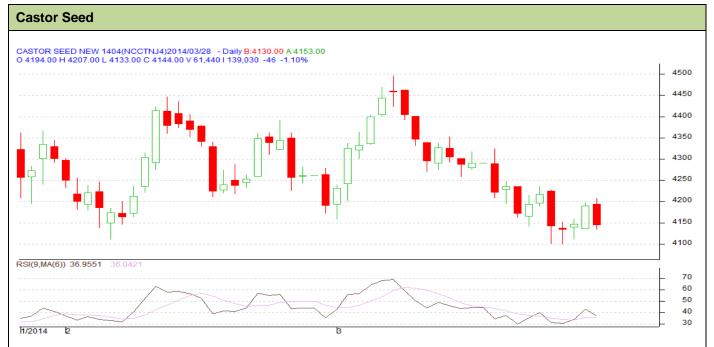

## **Technical Commentary:**

- Candlesticks chart shows down ward movement in the market.
- Oscillator RSI is in neutral zone.
- Last Candle stick depicts bearishness.

| Strategy: Sell | L |
|----------------|---|
|----------------|---|

| Strategy. Sen                   |                   |                  |           |       |      |           |      |  |
|---------------------------------|-------------------|------------------|-----------|-------|------|-----------|------|--|
| Intraday Supports & Resistances |                   |                  | <b>S2</b> | S1    | PCP  | R1        | R2   |  |
| Castor                          | NCDEX             | April            | 4050      | 4100  | 4144 | 4450      | 4500 |  |
| Intraday Trade Call*            |                   |                  | Call      | Entry | T1   | <b>T2</b> | SL   |  |
| Castor                          | NCDEX             | April            | Sell      | 4180  | 4165 | 4150      | 4193 |  |
| *Do not carry                   | forward the posit | ion until the ne | ext day   |       |      |           |      |  |