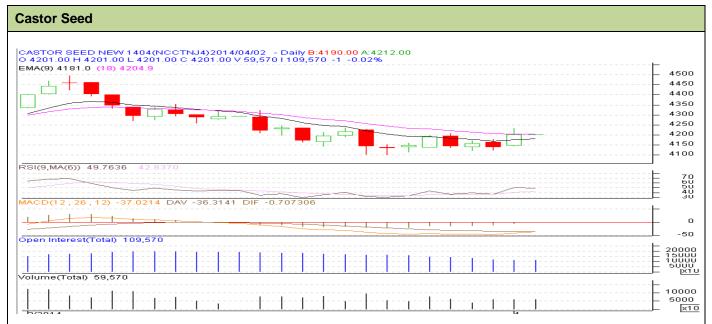

Commodity: Castor Seed Exchange: NCDEX Contract: April Expiry: Apr 18th, 2014

## **Technical Commentary:**

- Candlesticks chart sideways movement in the market.
- Oscillator RSI is in neutral zone.
- Last Candle stick depicts bullishness.

| Str. | ategy: | Call |
|------|--------|------|
| 211. | 11627: | 2611 |

| 5.4                                                    |       |       |                |       |      |           |      |  |  |
|--------------------------------------------------------|-------|-------|----------------|-------|------|-----------|------|--|--|
| Intraday Supports & Resistances                        |       |       | S <sub>2</sub> | S1    | PCP  | R1        | R2   |  |  |
| Castor                                                 | NCDEX | April | 4050           | 4100  | 4202 | 4300      | 4450 |  |  |
| Intraday Trade Call*                                   |       |       | Call           | Entry | T1   | <b>T2</b> | SL   |  |  |
| Castor                                                 | NCDEX | April | Sell           | 4190  | 4175 | 4166      | 4196 |  |  |
| *Do not carry forward the position until the next day. |       |       |                |       |      |           |      |  |  |