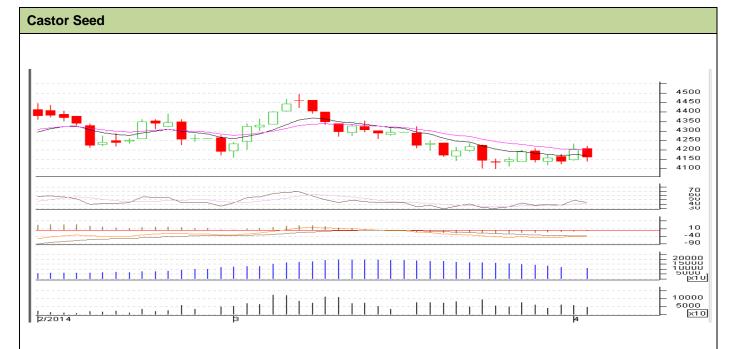

## **Technical Commentary:**

- Candlesticks chart sideways movement in the market.
- Oscillator RSI is in neutral zone.
- Last Candle stick depicts bearishness.

| Strategy: | Sell |
|-----------|------|
| ou alegy. | ocu  |

| Strategy, sen                   |                   |                  |                |       |      |           |      |  |  |
|---------------------------------|-------------------|------------------|----------------|-------|------|-----------|------|--|--|
| Intraday Supports & Resistances |                   |                  | S <sub>2</sub> | S1    | PCP  | R1        | R2   |  |  |
| Castor                          | NCDEX             | April            | 4050           | 4100  | 4161 | 4300      | 4450 |  |  |
| Intraday Trade Call*            |                   |                  | Call           | Entry | T1   | <b>T2</b> | SL   |  |  |
| Castor                          | NCDEX             | April            | Sell           | 4215  | 4200 | 4171      | 4222 |  |  |
| *Do not carry                   | forward the posit | ion until the ne | ext day.       |       |      |           | •    |  |  |