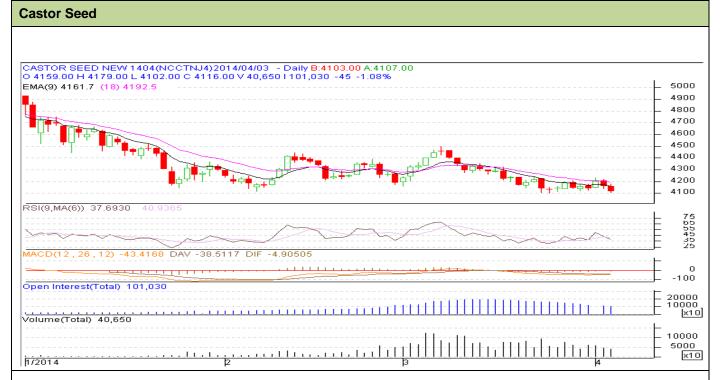

## **Technical Commentary:**

- Candlesticks chart sideways movement in the market.
- Oscillator RSI is in neutral zone.
- Last Candle stick depicts bearishness.

| Strategy: Sell | Sell | ev: | te | a | tr | S |
|----------------|------|-----|----|---|----|---|
|----------------|------|-----|----|---|----|---|

| Intraday Supports & Resistances                        |       |       | S2   | S1    | PCP       | R1        | R2   |  |  |  |
|--------------------------------------------------------|-------|-------|------|-------|-----------|-----------|------|--|--|--|
| Castor                                                 | NCDEX | April | -    | 4050  | 4116      | 4300      | 4450 |  |  |  |
| Intraday Trade Call*                                   |       |       | Call | Entry | <b>T1</b> | <b>T2</b> | SL   |  |  |  |
| Castor                                                 | NCDEX | April | Sell | 4150  | 4120      | 4100      | 4162 |  |  |  |
| *Do not carry forward the position until the next day. |       |       |      |       |           |           |      |  |  |  |