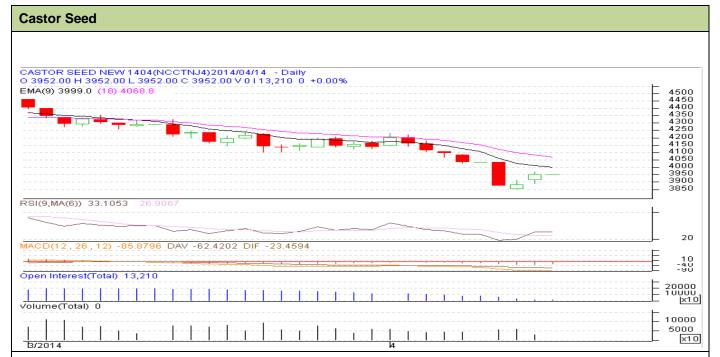

## **Technical Commentary:**

- Candlesticks chart down ward movement in the market.
- Oscillator RSI is in over bought zone.
- Last Candle stick depicts bullishness.

| Strategy: | Ruv |
|-----------|-----|
| Du alegy. | Duv |

| 8, ,                                                  |       |       |                |       |      |           |      |  |  |
|-------------------------------------------------------|-------|-------|----------------|-------|------|-----------|------|--|--|
| Intraday Supports & Resistances                       |       |       | S <sub>2</sub> | S1    | PCP  | R1        | R2   |  |  |
| Castor                                                | NCDEX | April | 3846           | 3850  | 3952 | 4150      | 4200 |  |  |
| Intraday Trade Call*                                  |       |       | Call           | Entry | T1   | <b>T2</b> | SL   |  |  |
| Castor                                                | NCDEX | April | Buy            | 3888  | 3925 | 3950      | 3878 |  |  |
| *Do not carry forward the position until the next day |       |       |                |       |      |           |      |  |  |