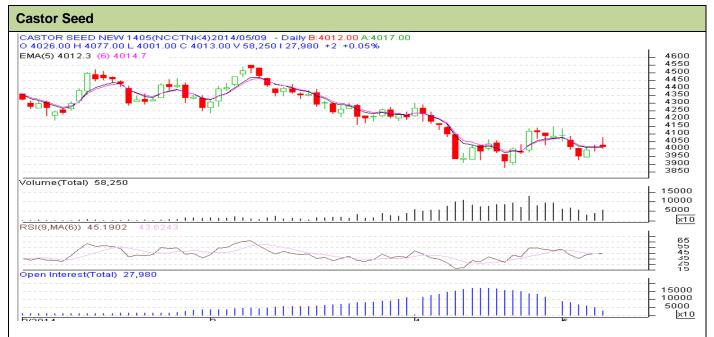

## **Technical Commentary:**

- Candlesticks chart range bound movement in the market.
- Oscillator RSI is in neutral zone.
- Last Candle stick depicts bearishness.

| Strategy: | Sell |
|-----------|------|
|           |      |

| Strategy, sen                   |                   |                  |                |       |      |           |      |  |  |
|---------------------------------|-------------------|------------------|----------------|-------|------|-----------|------|--|--|
| Intraday Supports & Resistances |                   |                  | S <sub>2</sub> | S1    | PCP  | R1        | R2   |  |  |
| Castor                          | NCDEX             | May              | 3846           | 3850  | 4013 | 4150      | 4200 |  |  |
| Intraday Trade Call*            |                   |                  | Call           | Entry | T1   | <b>T2</b> | SL   |  |  |
| Castor                          | NCDEX             | May              | Sell           | 4075  | 4035 | 4011      | 4082 |  |  |
| *Do not carry                   | forward the posit | ion until the ne | ext day.       |       |      |           |      |  |  |