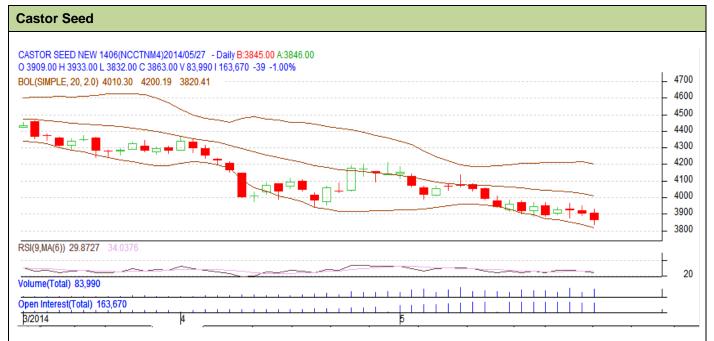

Commodity: Castor Seed Exchange: NCDEX
Contract: June Expiry: June 20th, 2014

## **Technical Commentary:**

- Candlesticks chart shows downward movement in the market.
- RSI is in oversold region.
- Fall in OI and fall in price indicates Long liquidation.

| Strategy: S | Sell |
|-------------|------|
|-------------|------|

| - Ov                            |                    |                 |          |       |      |      |      |
|---------------------------------|--------------------|-----------------|----------|-------|------|------|------|
| Intraday Supports & Resistances |                    |                 | S2       | S1    | PCP  | R1   | R2   |
| Castor                          | NCDEX              | June            | 3770     | 3790  | 3863 | 3950 | 4000 |
| Intraday Trade Call*            |                    |                 | Call     | Entry | T1   | T2   | SL   |
| Castor                          | NCDEX              | June            | Sell     | 3880  | 3850 | 3835 | 3897 |
| *Do not carry                   | forward the positi | ion until the n | ext day. |       |      |      |      |