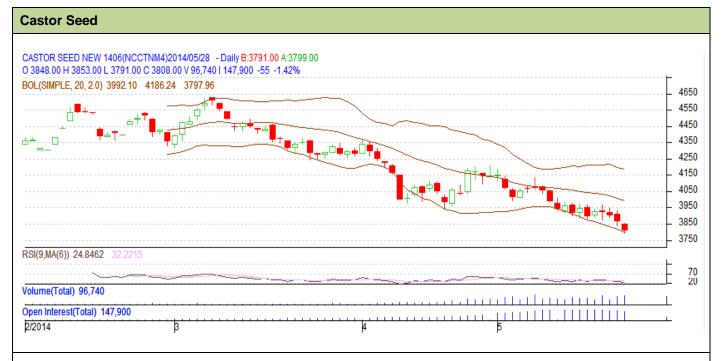

## **Technical Commentary:**

- Candlesticks chart shows downward movement in the market.
- RSI is in oversold region.
- Fall in OI and fall in price indicates Long liquidation.

| Strategy: Sell                                         |       |      |      |           |      |      |      |
|--------------------------------------------------------|-------|------|------|-----------|------|------|------|
| Intraday Supports & Resistances                        |       |      | S2   | <b>S1</b> | РСР  | R1   | R2   |
| Castor                                                 | NCDEX | June | 3730 | 3745      | 3808 | 3900 | 3925 |
| Intraday Trade Call*                                   |       |      | Call | Entry     | T1   | T2   | SL   |
| Castor                                                 | NCDEX | June | Sell | 3816      | 3776 | 3756 | 3840 |
| *Do not carry forward the position until the next day. |       |      |      |           |      |      |      |