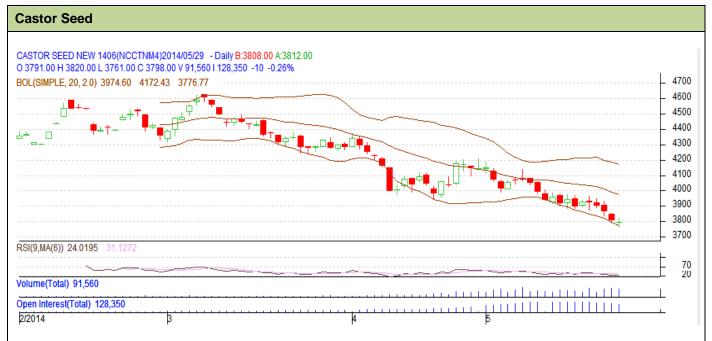

3827

Commodity: Castor Seed Exchange: NCDEX
Contract: June Expiry: June 20th, 2014

## **Technical Commentary:**

Castor

Candlesticks chart shows downward movement in the market.

June

- RSI is in oversold region.
- Fall in OI and rise in price indicates weak market.

| Strategy: Sell                  |       |      |      |       |      |      |      |
|---------------------------------|-------|------|------|-------|------|------|------|
| Intraday Supports & Resistances |       |      | S2   | S1    | PCP  | R1   | R2   |
| Castor                          | NCDEX | June | 3730 | 3745  | 3798 | 3900 | 3925 |
| Intraday Trade Call*            |       |      | Call | Entry | T1   | T2   | SL   |

3810

3780

3765

Sell

\*Do not carry forward the position until the next day.

**NCDEX** 