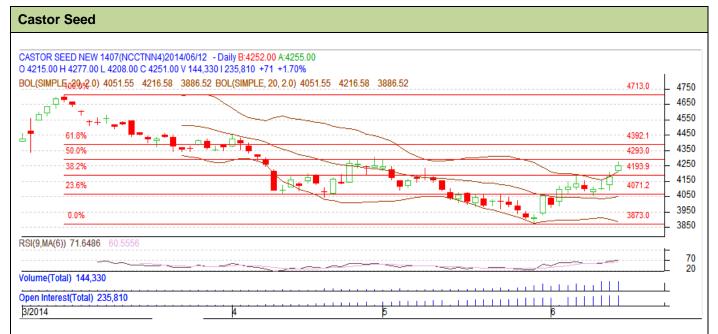

## **Technical Commentary:**

- · Candlesticks chart shows upward movement in the market.
- RSI is in oversold region.
- Rise in OI and rise in price indicates long build up.

## Strategy: Buy

| Strategy, Buy                                          |       |      |           |       |      |      |      |
|--------------------------------------------------------|-------|------|-----------|-------|------|------|------|
| Intraday Supports & Resistances                        |       |      | <b>S2</b> | S1    | PCP  | R1   | R2   |
| Castor                                                 | NCDEX | July | 4000      | 4100  | 4251 | 4350 | 4400 |
| Intraday Trade Call*                                   |       |      | Call      | Entry | T1   | T2   | SL   |
| Castor                                                 | NCDEX | July | Buy       | 4245  | 4270 | 4280 | 4230 |
| *Do not carry forward the position until the next day. |       |      |           |       |      |      |      |