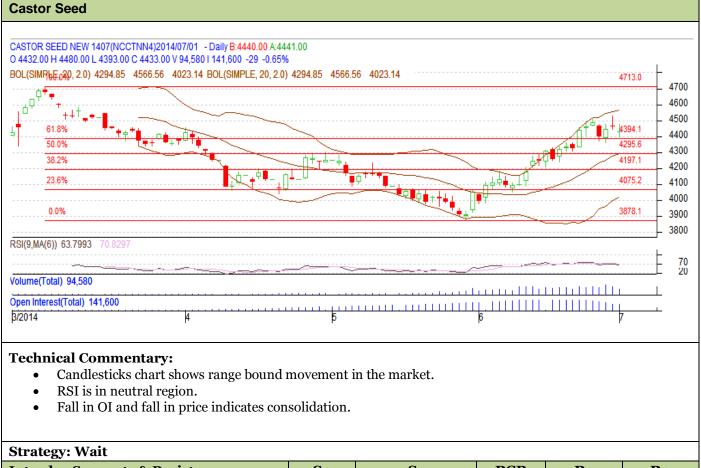

## Exchange: NCDEX Expiry: July 18th, 2014

| Intraday Supports & Resistances                        |       |      | <b>S</b> 2 | <b>S1</b> | PCP  | R1   | R2   |
|--------------------------------------------------------|-------|------|------------|-----------|------|------|------|
| Castor                                                 | NCDEX | July | 4300       | 4350      | 4433 | 4550 | 4575 |
| Intraday Trade Call*                                   |       |      | Call       | Entry     | T1   | T2   | SL   |
| Castor                                                 | NCDEX | July | Wait       | -         | -    | -    | -    |
| *Do not carry forward the position until the next day. |       |      |            |           |      |      |      |