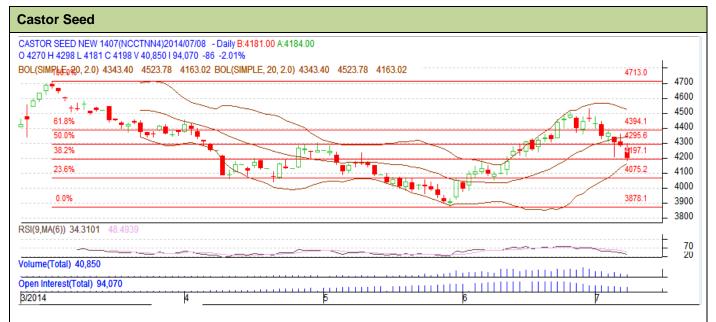

## **Technical Commentary:**

- Candlesticks chart shows downward movement in the market.
- RSI is near oversold region.
- Fall in OI and fall in price indicates consolidation.

| Strategy: | Se | ll |
|-----------|----|----|
|-----------|----|----|

| Intraday Supports & Resistances                        |       |      | S2    | S1   | PCP       | R1   | R2   |  |  |
|--------------------------------------------------------|-------|------|-------|------|-----------|------|------|--|--|
| Castor                                                 | NCDEX | July | 4050  | 4100 | 4198      | 4300 | 4350 |  |  |
| Intraday Trade Call*                                   |       | Call | Entry | T1   | <b>T2</b> | SL   |      |  |  |
| Castor                                                 | NCDEX | July | Sell  | 4210 | 4180      | 4165 | 4227 |  |  |
| *Do not carry forward the position until the next day. |       |      |       |      |           |      |      |  |  |