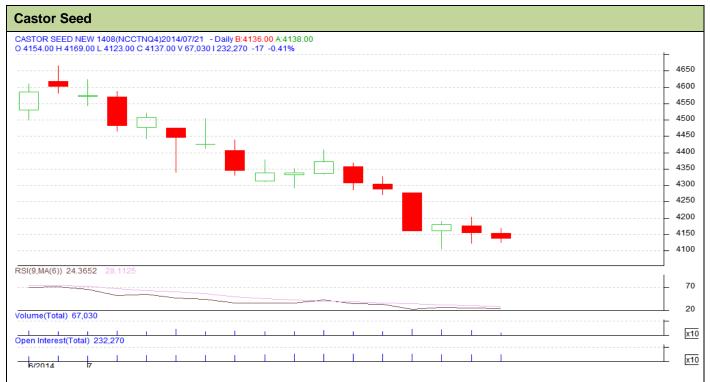

Commodity: Castor Seed Exchange: NCDEX Contract: Aug Expiry: Aug 20th, 2014

## **Technical Commentary:**

- Candlesticks chart shows down movement in the market.
- RSI is near neutral region.
- Fall in OI and fall in price indicates long liquidation in the market.

| Strategy: Sell                                         |       |     |                |       |      |           |      |
|--------------------------------------------------------|-------|-----|----------------|-------|------|-----------|------|
| Intraday Supports & Resistances                        |       |     | S <sub>2</sub> | S1    | PCP  | R1        | R2   |
| Castor                                                 | NCDEX | Aug | 4050           | 4100  | 4154 | 4300      | 4350 |
| Intraday Trade Call*                                   |       |     | Call           | Entry | T1   | <b>T2</b> | SL   |
| Castor                                                 | NCDEX | Aug | Sell           | 4165  | 4150 | 4134      | 4170 |
| *Do not carry forward the position until the next day. |       |     |                |       |      |           |      |