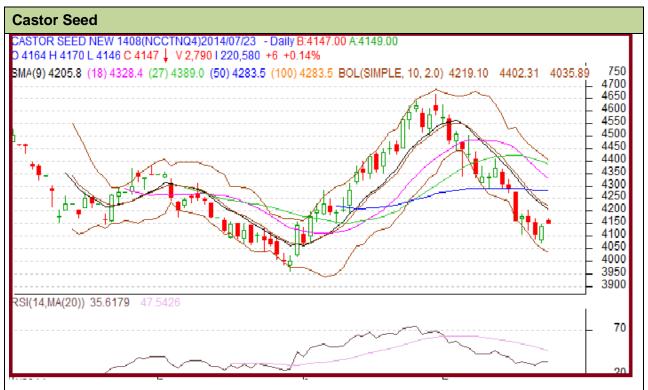

## **Technical Commentary:**

- Candlestick chart shows weakness in market.
- RSI moves up in neutral region favours firm movement.
- Momentum indicator MACD is in negative territory cautions bulls.
- The nearest by support is 4144 while first resistance 4201.
- Stake Holders are advised to buy on dip.

| Strategy: buy | Strategy | : Buy |
|---------------|----------|-------|
|---------------|----------|-------|

| Intraday Suppor                                        | rts & Resis | tances | <b>S</b> 1 | S2         | PCP  | R1   | R2   |  |
|--------------------------------------------------------|-------------|--------|------------|------------|------|------|------|--|
| Castor Seed                                            | NCDEX       | Aug    | 4144       | 4101       | 4160 | 4201 | 4250 |  |
| Pre-Market Intraday Trade Call*                        |             | Call   | Entry      | T1         | T2   | SL   |      |  |
| Maize                                                  | NCDEX       | Aug    | Buy        | Above 4158 | 4170 | 4200 | 4145 |  |
| *Do not carry forward the position until the next day. |             |        |            |            |      |      |      |  |