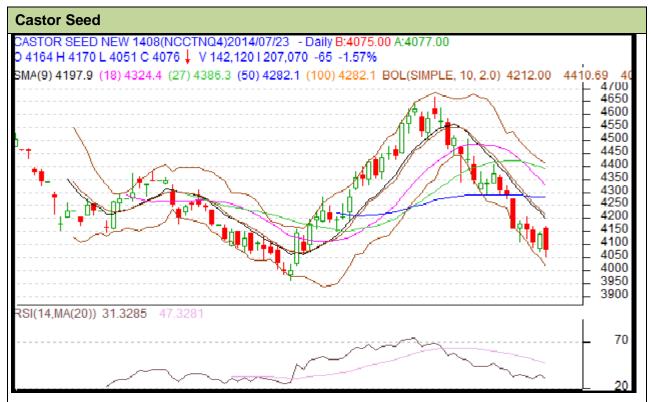

## **Technical Commentary:**

- Candlestick chart shows weakness in market.
- RSI moves down in neutral region favours bears.
- Momentum indicator MACD is in negative territory cautions bulls.
- The nearest by support is 4051 while first resistance 4101.
- Stake Holders are advised to buy on dip.

| Strategy: Buy                                          |       |     |            |            |      |      |      |
|--------------------------------------------------------|-------|-----|------------|------------|------|------|------|
| Intraday Supports & Resistances                        |       |     | <b>S</b> 1 | S2         | PCP  | R1   | R2   |
| Castor Seed                                            | NCDEX | Aug | 4051       | 4001       | 4076 | 4101 | 4134 |
| Pre-Market Intraday Trade Call*                        |       |     | Call       | Entry      | T1   | T2   | SL   |
| Castor Seed                                            | NCDEX | Aug | Buy        | Above 4050 | 4080 | 4101 | 4038 |
| *Do not carry forward the position until the next day. |       |     |            |            |      |      |      |