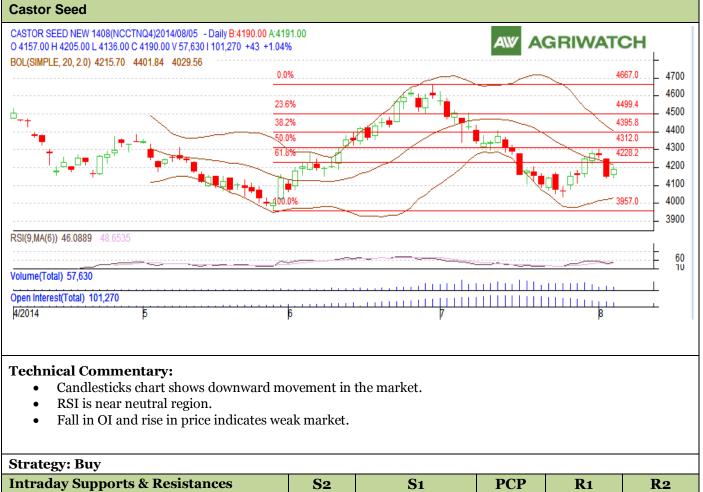

## Exchange: NCDEX Expiry: Aug 20th, 2014

| Intraday Supports & Resistances                        |       |     | <b>S2</b> | <b>S1</b> | PCP  | <b>R1</b> | R2   |
|--------------------------------------------------------|-------|-----|-----------|-----------|------|-----------|------|
| Castor                                                 | NCDEX | Aug | 4050      | 4075      | 4190 | 4300      | 4350 |
| Intraday Trade Call*                                   |       |     | Call      | Entry     | T1   | T2        | SL   |
| Castor                                                 | NCDEX | Aug | Buy       | 4185      | 4210 | 4225      | 4170 |
| *Do not carry forward the position until the next day. |       |     |           |           |      |           |      |