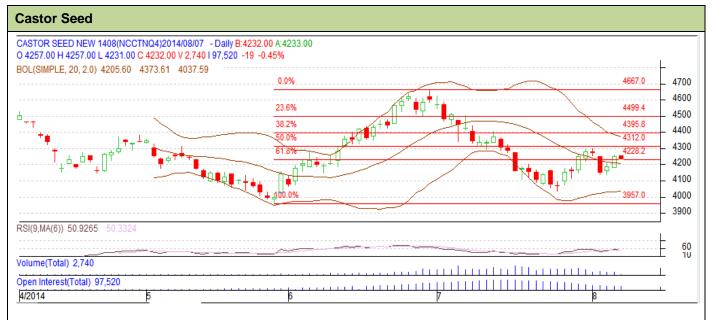

## **Technical Commentary:**

- Candlesticks chart shows range bound movement in the market.
- RSI is near neutral region.
- Fall in OI and rise in price indicates weak market.

| Strategy: | Sel | l |
|-----------|-----|---|
|-----------|-----|---|

| Intraday Supports & Resistances                        |       | S2   | S1    | PCP  | R1   | R2   |      |  |  |
|--------------------------------------------------------|-------|------|-------|------|------|------|------|--|--|
| Castor                                                 | NCDEX | Aug  | 4050  | 4075 | 4251 | 4300 | 4325 |  |  |
| Intraday Trade Call*                                   |       | Call | Entry | T1   | T2   | SL   |      |  |  |
| Castor                                                 | NCDEX | Aug  | Sell  | 4257 | 4227 | 4215 | 4270 |  |  |
| *Do not carry forward the position until the next day. |       |      |       |      |      |      |      |  |  |