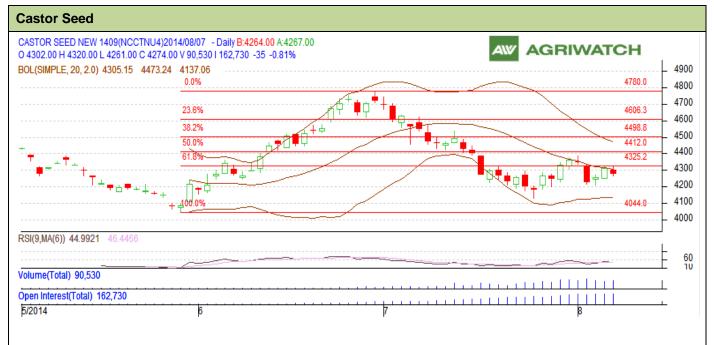

## **Technical Commentary:**

- Candlesticks chart shows range bound movement in the market.
- RSI is near neutral region.
- Fall in OI and fall in price indicates long liquidation.

| Strategy: Sell                                         |       |      |      |       |      |           |      |
|--------------------------------------------------------|-------|------|------|-------|------|-----------|------|
| Intraday Supports & Resistances                        |       |      | S2   | S1    | PCP  | R1        | R2   |
| Castor                                                 | NCDEX | Sept | 4175 | 4200  | 4274 | 4375      | 4400 |
| Intraday Trade Call*                                   |       |      | Call | Entry | T1   | <b>T2</b> | SL   |
| Castor                                                 | NCDEX | Sept | Sell | 4280  | 4250 | 4235      | 4298 |
| *Do not carry forward the position until the next day. |       |      |      |       |      |           |      |