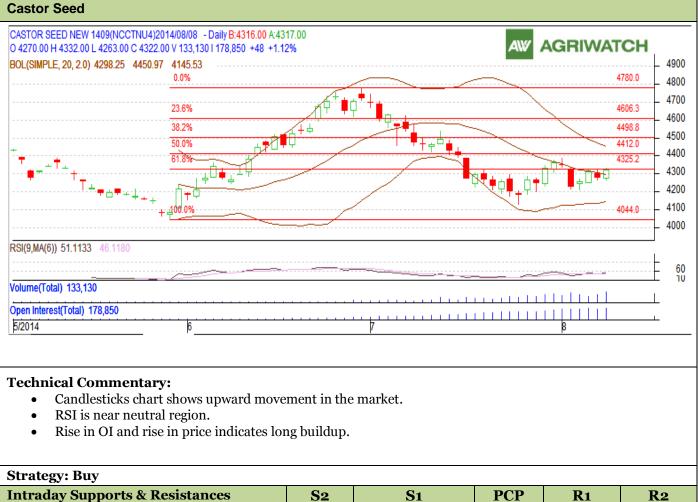

## Commodity: Castor Seed Contract: Sept

## Exchange: NCDEX Expiry: Sept 19th, 2014

| Intraday Supports & Resistances                        |       |      | <b>S</b> 2 | <b>S1</b> | РСР  | <b>R1</b> | R2   |
|--------------------------------------------------------|-------|------|------------|-----------|------|-----------|------|
| Castor                                                 | NCDEX | Sept | 4200       | 4225      | 4322 | 4400      | 4425 |
| Intraday Trade Call*                                   |       |      | Call       | Entry     | T1   | T2        | SL   |
| Castor                                                 | NCDEX | Sept | Buy        | 4310      | 4340 | 4355      | 4293 |
| *Do not carry forward the position until the next day. |       |      |            |           |      |           |      |