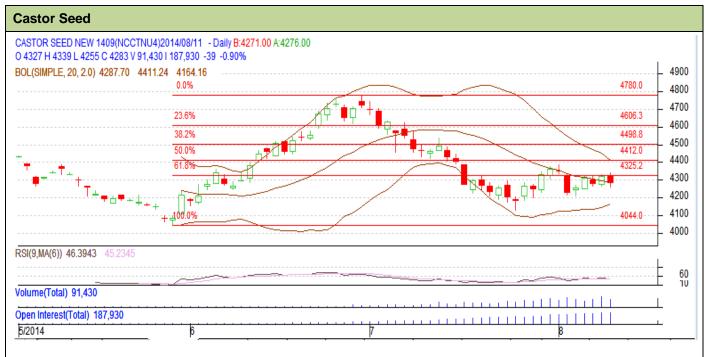

Commodity: Castor Seed Exchange: NCDEX Contract: Sept Expiry: Sept 19th, 2014

## **Technical Commentary:**

- Candlesticks chart shows range movement in the market.
- RSI is near neutral region.
- Rise in OI and fall in price indicates short buildup.

| Strategy: Sell                                         |       |      |                |       |                |           |      |
|--------------------------------------------------------|-------|------|----------------|-------|----------------|-----------|------|
| Intraday Supports & Resistances                        |       |      | S <sub>2</sub> | S1    | PCP            | R1        | R2   |
| Castor                                                 | NCDEX | Sept | 4190           | 4210  | 4283           | 4400      | 4425 |
| Intraday Trade Call*                                   |       |      | Call           | Entry | T <sub>1</sub> | <b>T2</b> | SL   |
| Castor                                                 | NCDEX | Sept | Sell           | 4285  | 4260           | 4248      | 4300 |
| *Do not carry forward the position until the next day. |       |      |                |       |                |           |      |