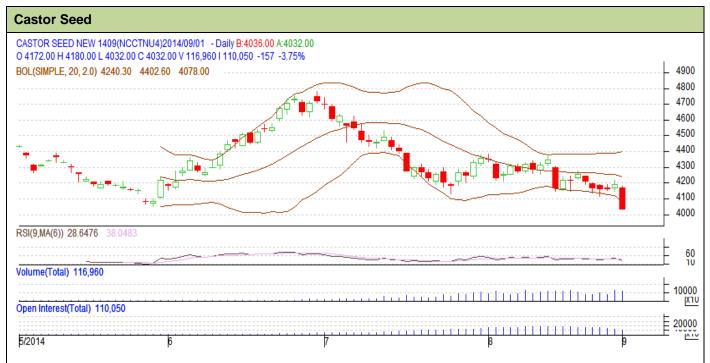

Commodity: Castor Seed Exchange: NCDEX
Contract: Sept Expiry: Sept 19th, 2014

## **Technical Commentary:**

- Candlesticks chart shows downward movement in the market.
- RSI is in overbought region.
- Fall in OI and fall in price indicates consolidation.

| Strategy: | Buy |
|-----------|-----|
|-----------|-----|

| · · ·                                                  |       |      |                |       |      |           |      |  |  |
|--------------------------------------------------------|-------|------|----------------|-------|------|-----------|------|--|--|
| Intraday Supports & Resistances                        |       |      | S <sub>2</sub> | S1    | PCP  | R1        | R2   |  |  |
| Castor                                                 | NCDEX | Sept | 3850           | 3900  | 4032 | 4175      | 4200 |  |  |
| Intraday Trade Call*                                   |       |      | Call           | Entry | T1   | <b>T2</b> | SL   |  |  |
| Castor                                                 | NCDEX | Sept | Buy            | 4025  | 4055 | 4070      | 4008 |  |  |
| *Do not carry forward the position until the next day. |       |      |                |       |      |           |      |  |  |