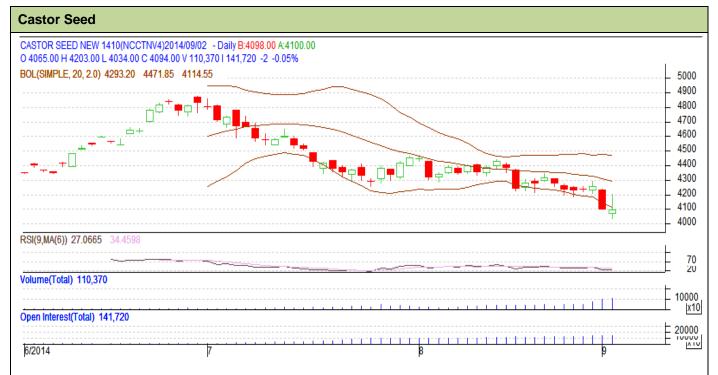

## **Technical Commentary:**

- Candlesticks chart shows downward movement in the market.
- RSI is in overbought region.
- Fall in OI and rise in price indicates short covering.

| Strategy: Sel | 1 |
|---------------|---|
|---------------|---|

| 0.                                                    |       |     |      |       |      |           |      |  |  |
|-------------------------------------------------------|-------|-----|------|-------|------|-----------|------|--|--|
| Intraday Supports & Resistances                       |       |     | S2   | S1    | PCP  | R1        | R2   |  |  |
| Castor                                                | NCDEX | Oct | 3900 | 3925  | 4094 | 4175      | 4210 |  |  |
| Intraday Trade Call*                                  |       |     | Call | Entry | T1   | <b>T2</b> | SL   |  |  |
| Castor                                                | NCDEX | Oct | Sell | 4110  | 4070 | 4050      | 4133 |  |  |
| *Do not carry forward the position until the next day |       |     |      |       |      |           |      |  |  |