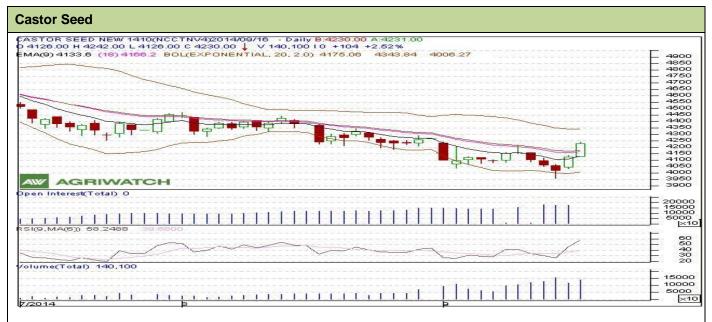

Commodity: Castor Seed Exchange: NCDEX
Contract: Oct Expiry: Oct 20th, 2014

## **Technical Commentary:**

- Candlesticks chart shows gain in the market.
- RSI is moving up in neutral zone.
- Increase in volumes and OI with increase in price indicates long build up.

| Strategy: 1 | Βι | ıv |
|-------------|----|----|
|-------------|----|----|

| Intraday Supports & Resistances                        |       |     | S2   | S1    | PCP  | R1        | R2   |  |  |
|--------------------------------------------------------|-------|-----|------|-------|------|-----------|------|--|--|
| Castor                                                 | NCDEX | Oct | 4040 | 4083  | 4230 | 4315      | 4388 |  |  |
| Intraday Trade Call*                                   |       |     | Call | Entry | T1   | <b>T2</b> | SL   |  |  |
| Castor                                                 | NCDEX | Oct | Buy  | 4205  | 4249 | 4271      | 4179 |  |  |
| *Do not carry forward the position until the next day. |       |     |      |       |      |           |      |  |  |