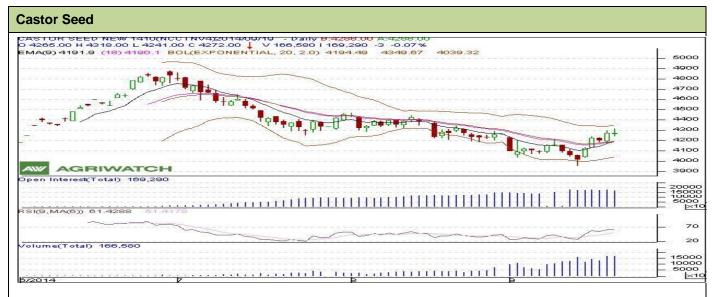

Commodity: Castor Seed Exchange: NCDEX
Contract: Oct Expiry: Oct 20th, 2014

## **Technical Commentary:**

- Doji candlesticks chart shows indecision situation in the market.
- RSI is moving up in neutral zone.
- Decrease in volumes and OI with decrease in price indicates consolidation.

| Strategy: Wait                  |                   |                  |                |       |      |      |      |
|---------------------------------|-------------------|------------------|----------------|-------|------|------|------|
| Intraday Supports & Resistances |                   |                  | S <sub>2</sub> | S1    | PCP  | R1   | R2   |
| Castor                          | NCDEX             | Oct              | 4200           | 4236  | 4272 | 4313 | 4354 |
| Intraday Trade Call*            |                   |                  | Call           | Entry | T1   | T2   | SL   |
| Castor                          | NCDEX             | Oct              | Wait           | -     | -    | -    | -    |
| *Do not carry                   | forward the posit | ion until the ne | xt day.        |       |      |      |      |