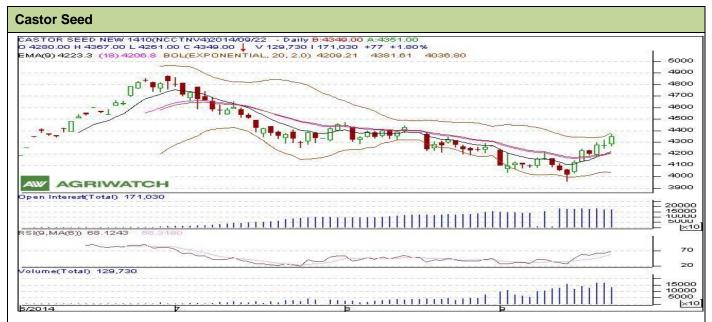

Commodity: Castor Seed Exchange: NCDEX
Contract: Oct Expiry: Oct 20th, 2014

## **Technical Commentary:**

- Candlesticks chart shows bullish situation in the market.
- RSI is moving up in neutral zone.
- Increase in OI with increase in price indicates long build up.

| Strategy: Buy                                          |       |     |      |       |      |           |      |
|--------------------------------------------------------|-------|-----|------|-------|------|-----------|------|
| Intraday Supports & Resistances                        |       |     | S2   | S1    | PCP  | R1        | R2   |
| Castor                                                 | NCDEX | Oct | 4219 | 4284  | 4349 | 4390      | 4432 |
| Intraday Trade Call*                                   |       |     | Call | Entry | T1   | <b>T2</b> | SL   |
| Castor                                                 | NCDEX | Oct | Buy  | 4326  | 4360 | 4377      | 4306 |
| *Do not carry forward the position until the next day. |       |     |      |       |      |           |      |