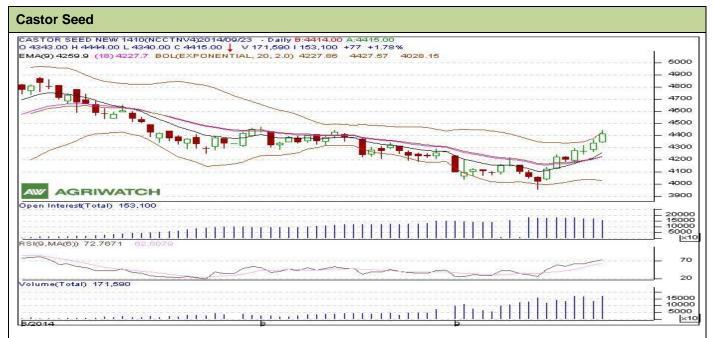

Commodity: Castor Seed Exchange: NCDEX
Contract: Oct Expiry: Oct 20th, 2014

## **Technical Commentary:**

- Candlesticks chart shows bullish situation in the market.
- RSI is moving up in overbought zone.
- Decrease in OI with increase in price indicates short covering.

| Strategy: Buy                                          |       |     |      |       |      |           |      |
|--------------------------------------------------------|-------|-----|------|-------|------|-----------|------|
| Intraday Supports & Resistances                        |       |     | S2   | S1    | PCP  | R1        | R2   |
| Castor                                                 | NCDEX | Oct | 4284 | 4355  | 4415 | 4459      | 4525 |
| Intraday Trade Call*                                   |       |     | Call | Entry | T1   | <b>T2</b> | SL   |
| Castor                                                 | NCDEX | Oct | Buy  | 4412  | 4442 | 4457      | 4394 |
| *Do not carry forward the position until the next day. |       |     |      |       |      |           |      |