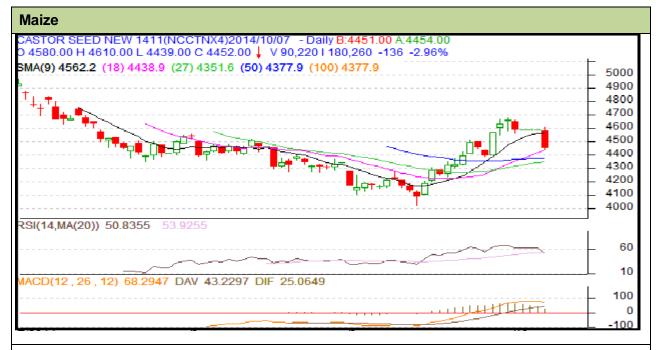

## **Technical Commentary:**

- Candlestick chart shows weakness in the market.
- RSI moving down in neutral region favours bears.
- Momentum indicator MACD is in negative territory cautions bulls.
- The nearest by support is 4384 while first resistance 4496.
- Stake holders are advised to sell on rise.

| Strategy: Sell on rise                                 |       |     |      |            |      |      |      |
|--------------------------------------------------------|-------|-----|------|------------|------|------|------|
| Intraday Supports & Resistances                        |       |     | S1   | S2         | PCP  | R1   | R2   |
| Castor seed                                            | NCDEX | Nov | 4384 | 4245       | 4452 | 4496 | 4608 |
| Pre-Market Intraday Trade Call*                        |       |     | Call | Entry      | T1   | T2   | SL   |
| Castor seed                                            | NCDEX | Nov | Sell | below 4460 | 4420 | 4400 | 4484 |
| *Do not carry forward the position until the next day. |       |     |      |            |      |      |      |