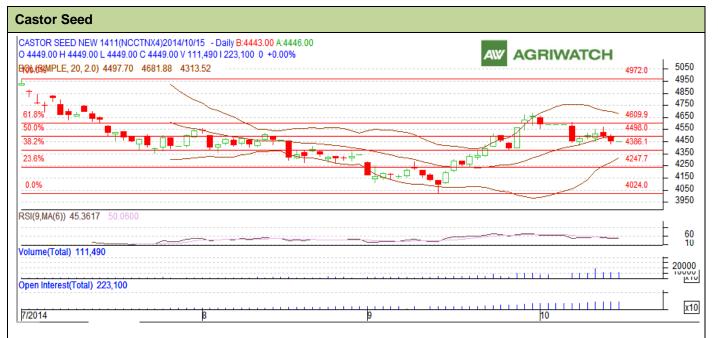

## **Technical Commentary:**

- Candlesticks chart shows range bound movement in the market.
- RSI is in neutral region.
- Fall in OI and fall in price indicates consolidation.

| Strategy: | Sell |
|-----------|------|
| ou alcev. | SCII |

| Strate <sub>8</sub> y, sen      |                     |                 |          |       |      |           |      |  |  |
|---------------------------------|---------------------|-----------------|----------|-------|------|-----------|------|--|--|
| Intraday Supports & Resistances |                     |                 | S2       | S1    | PCP  | R1        | R2   |  |  |
| Castor                          | NCDEX               | Nov             | 4350     | 4385  | 4449 | 4550      | 4600 |  |  |
| Intraday Trade Call*            |                     |                 | Call     | Entry | T1   | <b>T2</b> | SL   |  |  |
| Castor                          | NCDEX               | Nov             | Sell     | 4465  | 4435 | 4420      | 4482 |  |  |
| *Do not carry                   | y forward the posit | ion until the n | ext day. |       |      |           |      |  |  |