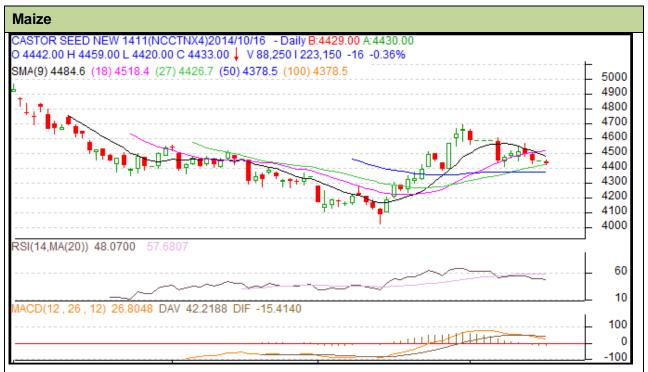

## **Technical Commentary:**

- Candlestick chart shows weakness in the market.
- RSI moving down in neutral region favours bear.
- Momentum indicator MACD is in negative territory cautions bulls.
- The nearest by support is 4417 while first resistance 4528.
- Stake holders are advised to sell on rise.

| _         | _   | _    |      |
|-----------|-----|------|------|
| Strategy: |     | l on | rico |
| SHAIRUV   | 261 |      | 1150 |

| •                                                     |       |            |       |            |      |      |      |  |
|-------------------------------------------------------|-------|------------|-------|------------|------|------|------|--|
| Intraday Supports & Resistances                       |       | <b>S</b> 1 | S2    | PCP        | R1   | R2   |      |  |
| Castor Seed                                           | NCDEX | Nov        | 4417  | 4357       | 4433 | 4528 | 4684 |  |
| Pre-Market Intraday Trade Call*                       |       | Call       | Entry | T1         | T2   | SL   |      |  |
| Castor Seed                                           | NCDEX | Nov        | Sell  | below 4437 | 4425 | 4416 | 4442 |  |
| *Do not carry forward the position until the next day |       |            |       |            |      |      |      |  |