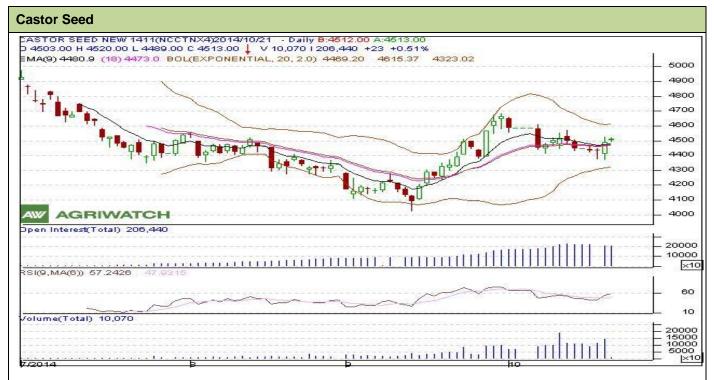

Commodity: Castor Seed Exchange: NCDEX
Contract: Nov Expiry: Nov 20th, 2014

## **Technical Commentary:**

- Candlesticks chart shows gain in the market.
- RSI is in neutral region.
- Prices closed above 9 and 18 days EMAs.

| Strategy: Buy                              |                |                  |                |       |                |      |      |
|--------------------------------------------|----------------|------------------|----------------|-------|----------------|------|------|
| <b>Intraday Supports &amp; Resistances</b> |                |                  | S <sub>2</sub> | S1    | PCP            | R1   | R2   |
| Castor                                     | NCDEX          | Nov              | 4304           | 4397  | 4490           | 4554 | 4618 |
| Intraday Trade Call*                       |                |                  | Call           | Entry | T <sub>1</sub> | T2   | SL   |
| Castor                                     | NCDEX          | Nov              | Buy            | 4487  | 4521           | 4538 | 4467 |
| *Do not carry forv                         | vard the posit | ion until the ne | ext day.       |       |                | _    | _    |