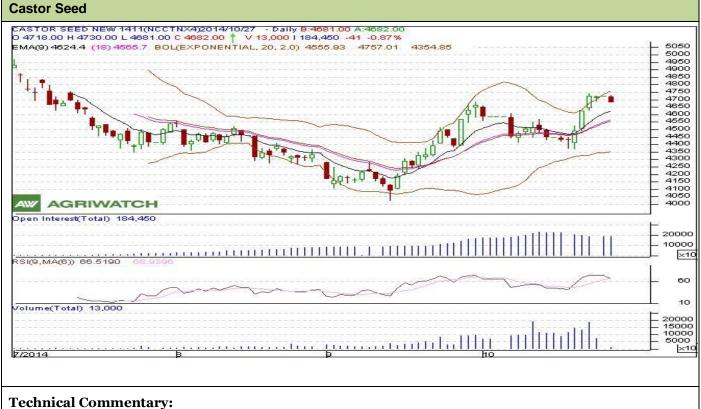

## Commodity: Castor Seed Contract: Nov

## Exchange: NCDEX Expiry: Nov 20th, 2014

- Doji candlesticks chart shows indecision situation in the market.
- RSI is in neutral region.
- Prices closed above 9 and 18 days EMAs.

## Strategy: Sell

| Strategy, Sen                                          |       |     |            |           |      |      |      |
|--------------------------------------------------------|-------|-----|------------|-----------|------|------|------|
| Intraday Supports & Resistances                        |       |     | <b>S</b> 2 | <b>S1</b> | РСР  | R1   | R2   |
| Castor                                                 | NCDEX | Nov | 4534       | 4652      | 4718 | 4770 | 4972 |
| Intraday Trade Call*                                   |       |     | Call       | Entry     | T1   | T2   | SL   |
| Castor                                                 | NCDEX | Nov | Sell       | 4730      | 4680 | 4655 | 4760 |
| *Do not carry forward the position until the next day. |       |     |            |           |      |      |      |