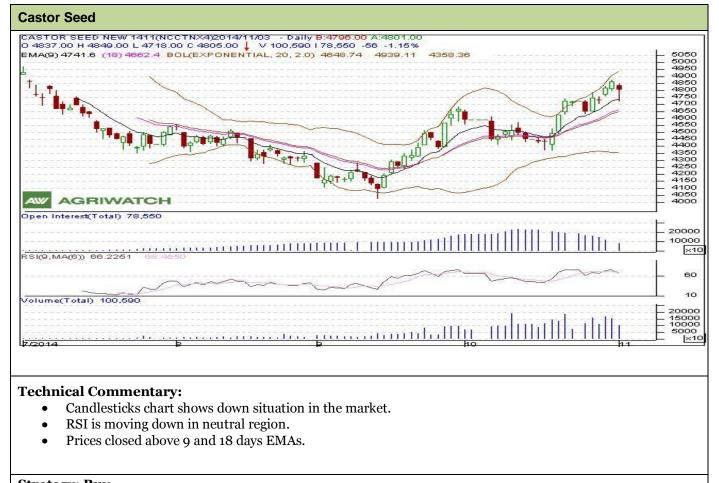

## Exchange: NCDEX Expiry: Nov 20th, 2014

| Strategy: Buy                                          |       |     |           |           |      |      |      |
|--------------------------------------------------------|-------|-----|-----------|-----------|------|------|------|
| Intraday Supports & Resistances                        |       |     | <b>S2</b> | <b>S1</b> | РСР  | R1   | R2   |
| Castor                                                 | NCDEX | Nov | 4660      | 4732      | 4805 | 4863 | 4922 |
| Intraday Trade Call*                                   |       |     | Call      | Entry     | T1   | T2   | SL   |
| Castor                                                 | NCDEX | Nov | Buy       | 4780      | 4830 | 4855 | 4750 |
| *Do not carry forward the position until the next day. |       |     |           |           |      |      |      |