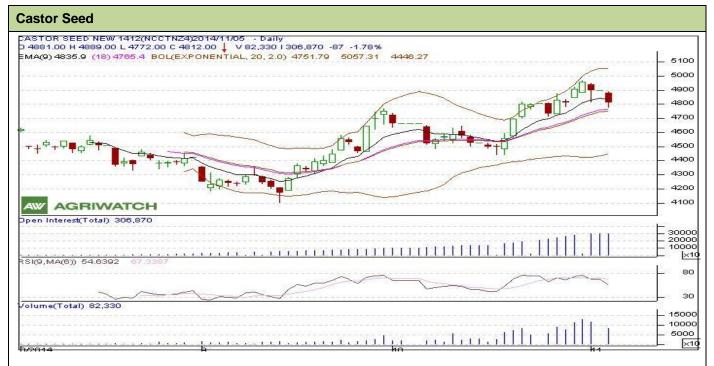

Commodity: Castor Seed Exchange: NCDEX
Contract: Dec Expiry: Dec 19th, 2014

## **Technical Commentary:**

- Candlesticks chart shows down situation in the market.
- RSI is moving down in neutral region.
- Prices closed between 9 and 18 days EMAs.

| Strategy: Sell                                         |       |     |                |       |                |      |      |
|--------------------------------------------------------|-------|-----|----------------|-------|----------------|------|------|
| Intraday Supports & Resistances                        |       |     | S <sub>2</sub> | S1    | PCP            | R1   | R2   |
| Castor                                                 | NCDEX | Nov | 4707           | 4759  | 4812           | 4876 | 4941 |
| Intraday Trade Call*                                   |       |     | Call           | Entry | T <sub>1</sub> | T2   | SL   |
| Castor                                                 | NCDEX | Nov | Sell           | 4824  | 4784           | 4764 | 4848 |
| *Do not carry forward the position until the next day. |       |     |                |       |                |      |      |