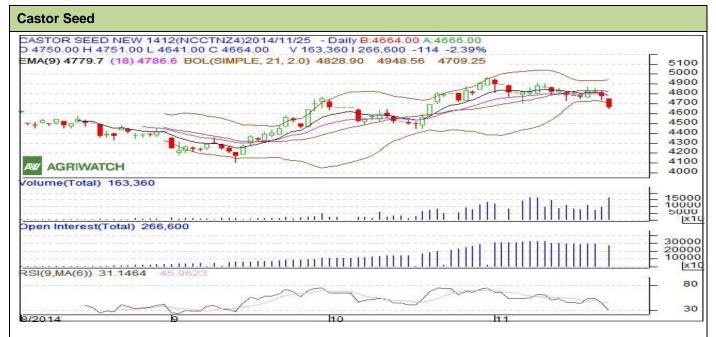

Commodity: Castor Seed Exchange: NCDEX
Contract: Dec Expiry: Dec 19th, 2014

## **Technical Commentary:**

- Candlesticks chart shows down situation in the market.
- RSI is moving down in neutral region.
- Prices closed below 9 and 18 days EMAs.

| Strategy: | Sell |
|-----------|------|
|           |      |

| 8,                              |                   |                 |          |       |                |           |      |  |  |
|---------------------------------|-------------------|-----------------|----------|-------|----------------|-----------|------|--|--|
| Intraday Supports & Resistances |                   |                 | S2       | S1    | PCP            | R1        | R2   |  |  |
| Castor                          | NCDEX             | Dec             | 4575     | 4619  | 4664           | 4729      | 4795 |  |  |
| Intraday Trade Call*            |                   |                 | Call     | Entry | T <sub>1</sub> | <b>T2</b> | SL   |  |  |
| Castor                          | NCDEX             | Dec             | Sell     | 4686  | 4652           | 4635      | 4706 |  |  |
| *Do not carry                   | forward the posit | ion until the n | ext day. |       |                |           |      |  |  |