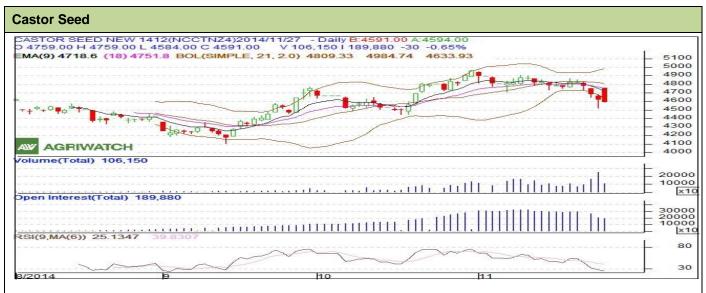

Commodity: Castor Seed Exchange: NCDEX
Contract: Dec Expiry: Dec 19th, 2014

## **Technical Commentary:**

- Candlesticks chart shows down situation in the market.
- RSI is moving down in oversold region might take correction in short run.
- Prices closed below 9 and 18 days EMAs.
- Decrease in prices with lower volumes and OI indicates to consolidation.

| Str | ategy: | Sell |
|-----|--------|------|
|     | _      |      |

| Intraday Supports & Resistances                        |       |     | S <sub>2</sub> | S1    | PCP  | R1        | R2   |  |  |  |
|--------------------------------------------------------|-------|-----|----------------|-------|------|-----------|------|--|--|--|
| Castor                                                 | NCDEX | Dec | 4470           | 4530  | 4591 | 4705      | 4820 |  |  |  |
| Intraday Trade Call*                                   |       |     | Call           | Entry | T1   | <b>T2</b> | SL   |  |  |  |
| Castor                                                 | NCDEX | Dec | Sell           | 4615  | 4585 | 4570      | 4633 |  |  |  |
| *Do not carry forward the position until the next day. |       |     |                |       |      |           |      |  |  |  |