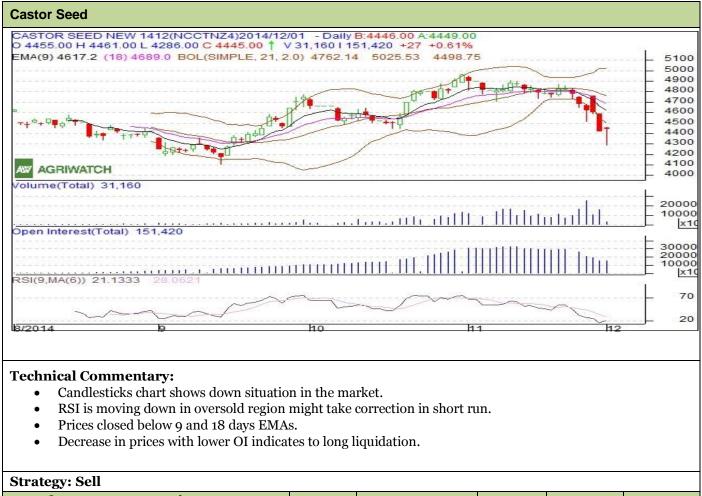

## Exchange: NCDEX Expiry: Dec 19th, 2014

| Strategy: Sen                                          |       |     |      |           |      |      |      |
|--------------------------------------------------------|-------|-----|------|-----------|------|------|------|
| Intraday Supports & Resistances                        |       |     | S2   | <b>S1</b> | РСР  | R1   | R2   |
| Castor                                                 | NCDEX | Dec | 4303 | 4360      | 4418 | 4532 | 4647 |
| Intraday Trade Call*                                   |       |     | Call | Entry     | T1   | T2   | SL   |
| Castor                                                 | NCDEX | Dec | Sell | 4465      | 4405 | 4375 | 4501 |
| *Do not carry forward the position until the next day. |       |     |      |           |      |      |      |